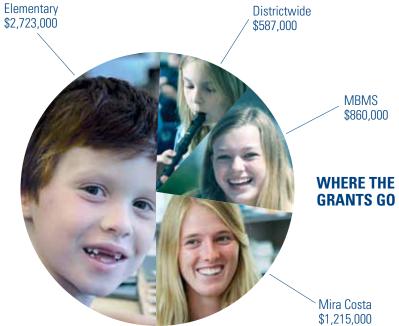

#### **2013-2014 SCHOOL YEAR GRAND TOTAL: \$5,385,000**

#### **DISTRICTWIDE GRANTS**

\$385,000 Music teachers

\$99,000 21st Century teaching strategies

\$103,000 Writing initiative

#### **ELEMENTARY GRANTS**

\$1,915,000 24 teachers for smaller classes \$315,000 Science specialists

\$301,000 Reading specialists

**\$192,000** Librarians

#### **MBMS GRANTS**

**\$402,000** Counselors

\$320,000 Small Humanities & English classes

**\$42,200** Librarian

\$95,800 Additional Wheel electives

#### MIRA COSTA GRANTS

**\$160,000** Small English classes 9-12 **\$539.000** Guidance counselors

**\$216,000** College and Career Counselors **\$140,000** Academic support counselors

**\$105,000** Librarian

\$55,000 Science lab assistant