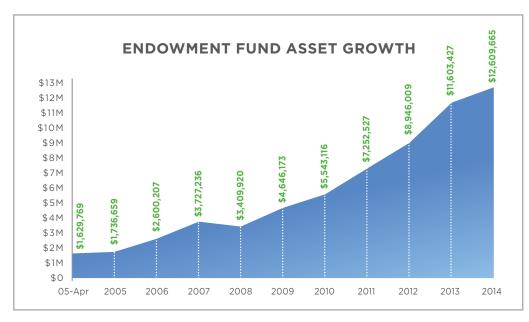

With an investment of more than \$5.7M from our community, we are able to increase per student spending by 10%. Our outcomes speak for themselves. MBUSD is among the top three K-12 school districts statewide. Forbes has named Manhattan Beach the #1 city nationwide for the best bang for the real estate buck. Our test scores continue to climb, and our graduates go on to some of the finest schools in the country (see pages 7-8).