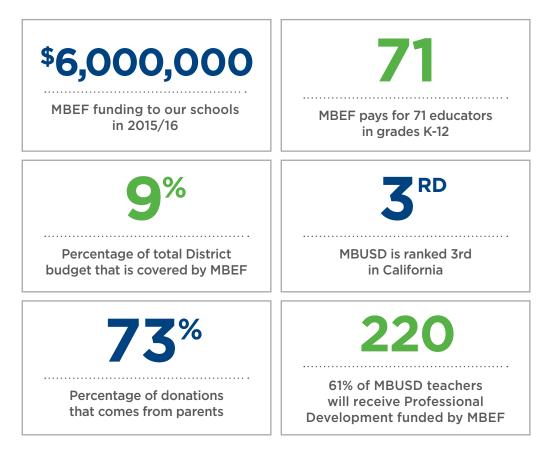

# THERE ARE 5,642 DONORS

Since MBEF was founded in 1983, we've grown from a group of parents who came together to raise \$20,000 for "extras", to a critical partner that provides over 9% of our District's annual funding. Today MBEF supports or enhances — in small or large part — nearly every academic pursuit and enrichment opportunity across our District's seven campuses.

# 2015/16 SCHOOL YEAR - MORE THAN \$6M IN GRANTS

# PUBLIC SCHOOL: - WHY PRIVATE DONATIONS? -

Unlike other states where counties decide how much to allocate to education, in California, per pupil funding is determined at the state level. In the 1980s, Proposition 13 and legal rulings limited a community's ability to tax its residents to pay for schools. Our property taxes, high as they are, no longer stay in Manhattan Beach. In 2014/15 we received roughly \$7,000 per pupil, which puts us at the bottom of the country in funding. With an investment of more than \$6M from our community, MBEF is able to increase District spending by 9%.