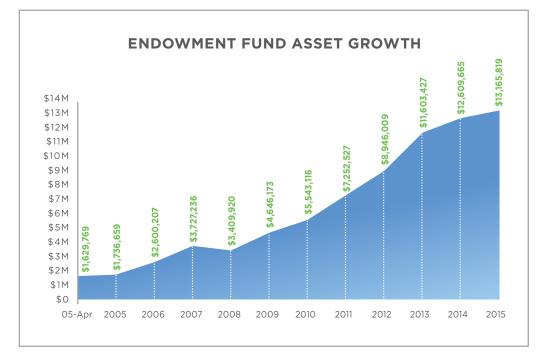

# THERE ARE 5,642 DONORS

Since MBEF was founded in 1983, we've grown from a group of parents who came together to raise \$20,000 for "extras", to a critical partner that provides over 9% of our District's annual funding. Today MBEF supports or enhances — in small or large part — nearly every academic pursuit and enrichment opportunity across our District's seven campuses.

MBEF has a profound impact because parents, business leaders, educators, and community members invest their time, talents and financial resources to make our children's school years exceptional.

In 2014/15, 5,642 donors supported MBEF by making a gift to strengthen our schools. This is an incredible achievement that speaks volumes about our collective commitment to our schools and excellent educational opportunities.