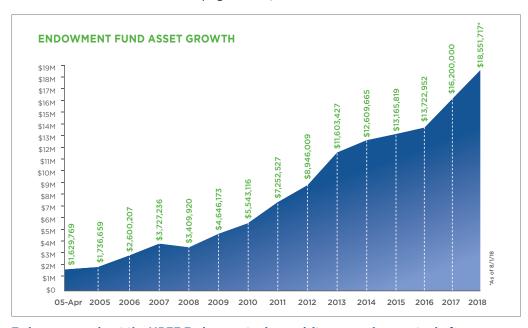

# THE MBEF ENDOWMENT

# GREAT SCHOOLS TODAY, GREAT SCHOOLS FOREVER.

MBEF is one of the few public school education foundations with an endowment that provides a sustainable funding source to enhance the quality of our public schools for generations to come. The MBEF Endowment protects our schools from the erratic fluctuations of state funding by creating a long-term, secure funding source. Monies are donated, placed in a fund and invested to generate income on an ongoing basis, while the original investment (principal) remains untouched.

Through ongoing contributions and prudent fiscal management, the MBEF Endowment principal has grown to more than \$18 million. In 2018, the Endowment disbursed \$760,000 to fund MBEF programs for the 2018/19 school year. As the Endowment grows, so will the disbursement.

MBEF's \$20 Million by 2020 campaign is aimed at growing the Endowment to \$20 million, at which time it will disburse \$1 million to our schools every year. We are grateful to the many donors who have supported the Endowment over the years, and to our current and former volunteer Board and Investment Committee members whose expertise and guidance have helped us reach new milestones. All 2017/18 Endowment donors are included in the Honor Roll on pages 21-53, as well as the MBEF website.