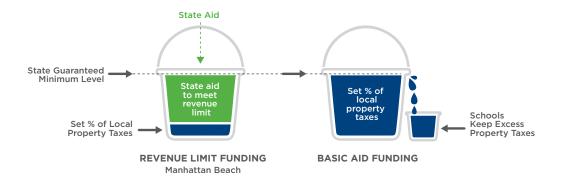

#### MBUSD IS A REVENUE LIMIT DISTRICT

Only a small portion of our property taxes in Manhattan Beach support education. The formula to allocate property tax dollars is based on spending levels in the 1970s. At that time, MBUSD was a K-8 district and allocated a small portion of property taxes to schools. As a result, MBUSD is a "Revenue Limit" district and does not retain property taxes. "Basic Aid" districts, such as Palo Alto, Laguna Beach and Beverly Hills, funded education at a higher level in the 70s, so they retain excess property taxes. Consequently, funding for Manhattan Beach schools is augmented by state aid to reach the guaranteed minimum level of funding per student.