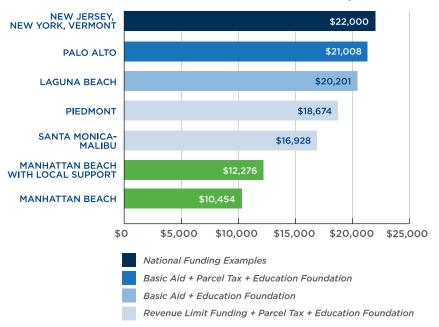

# CALIFORNIA FUNDING FOR EDUCATION IS INADEQUATE

Despite a \$20 billion increase in K-12 spending since 2011, California continues to rank among the lowest in the nation in school funding. Education Week's 2018 "Quality Counts" report recently ranked California as 42nd in per pupil funding, more than \$3,000 below the national average. MBUSD will receive roughly \$10,450 per pupil this year, putting our funding level at the BOTTOM of the state and the country. State funding alone does not meet our students' needs, and without our community's investment, our schools would lack many of the programs that contribute to a well-rounded education.

#### MBUSD IS A REVENUE LIMIT DISTRICT

Only a small portion of our property taxes in Manhattan Beach support education. The formula to allocate property tax dollars is based on spending levels in the 1970s. At that time, MBUSD was a K-8 district and allocated a small portion of property taxes to schools. As a result, MBUSD is a "Revenue Limit" district and does not retain property taxes. "Basic Aid" districts, such as Palo Alto, Laguna Beach and Beverly Hills, funded education at a higher level in the 70s, so they retain excess property taxes. Consequently, funding for Manhattan Beach schools is augmented by state aid to reach the guaranteed minimum level of funding per student.

# LOCAL SUPPORT IS CRITICAL

MBUSD is frequently compared to a short list of districts throughout California that have strong student outcomes. However, our per-pupil funding for education is very different from these other high performing districts. We are truly grateful for the community's recent support of Measure MB, but the parcel tax alone cannot bridge the gap in school funding. Funding from the parcel tax, approximately \$2.4 million annually, will help prevent teacher lay-offs due to increased expenses, including cost of living adjustments and pensions. Support of MBEF remains vital to continue the programs our parents expect, and our students need, to succeed. Both MBEF and local funding initiatives like the parcel tax are critical to sustaining the quality of our public schools.