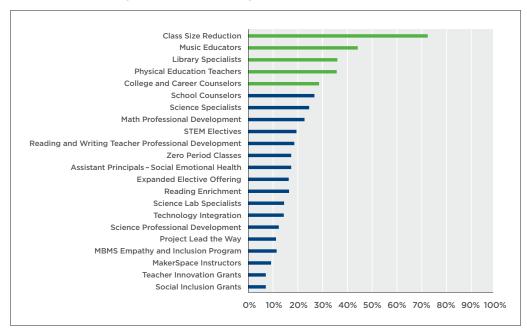

# Importance of MBEF to Quality of Schools

When asked to select the five most important programs funded by MBEF, parents and teachers chose Class Size Reduction, Music Educators, Library Specialists, Physical Education Teachers and College and Career Counselors. These were also the same programs that were selected as the most beneficial to students. These priorities are consistent with past MBEF Surveys and MBEF directs a large portion of funding towards these initiatives.

Class Size Reduction continues to be top priority for parents and teachers should additional funding become available. For the 2018/19 school year, MBEF is able to increase funding towards Class Size Reduction (CSR) by 16% districtwide while still sustaining other stakeholder priorities. A significant amount of additional funding would be required to reduce class sizes to the levels proven to have a dramatic impact on classroom learning.