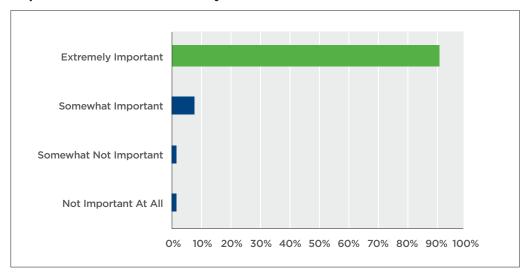

# **2018 MBEF SURVEY - PARENTS AND TEACHERS**

Over 26% of parents and 60% of teachers responded to the 2018 MBEF Survey. Of those who responded, 91% of parents and teachers believe MBEF is "Extremely Important" to maintaining the quality of MBUSD public schools. In addition, 92% of parents and teachers are either "Very Satisfied" or "Somewhat Satisfied" with MBEF's investments in our schools. While the number of satisfied supporters is encouraging, MBEF is challenged by limited funding to meet the needs of every stakeholder.