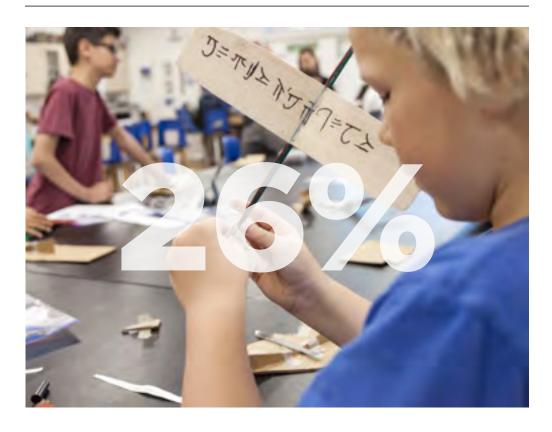

#### **Class Size Reduction // 26%**

Few educational practices have the potential for greater impact than learning in a classroom with fewer students. Both parents and teachers consistently prioritize the importance of Class Size Reduction (CSR). While MBEF would like to fund smaller class sizes in all grade levels and subjects, a significant increase in donations would be required to make this viable. MBEF dedicates over a quarter of overall funding towards programs to support CSR.

Class Size Reduction (6-9) This year MBEF will direct CSR funding towards reducing class size in English/Humanities and Math classes in grades

6-9. The transition to middle and high school can be challenging and providing more space for personalized learning in core subjects ensures our students have the support they need.

Middle School Electives (6-8) The enhanced elective program at MBMS offers middle school students a range of electives, including Computer Application, Visual Arts, Film, Yearbook and Drama.

Zero Period Electives (9-12) This grant enables Mira Costa students to add an additional period so they can fulfill course requirements and benefit from additional elective courses. More than 25% of MCHS students take advantage of an additional period each day.