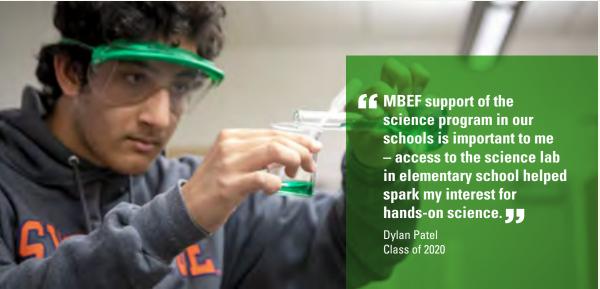

#### STEM // \$1,213,532

- Instructional Technology TOSA (K-5)
- MakerSpace Instructional Assistants (K-5)
- Math Program Support MWA Paddle Raise (K-12)
- Math TOSA Elementary (K-6)
- Math TOSA Secondary (7-12)
- Science Teacher Leader Secondary (6-12)
- Science Lab Assistant (9-12)
- Science Specialists (K-5)
- STEM Based Electives (6-8)

Next Generation Science Standards Teacher-Leader (6-12) MBEF supports a teacher leader in science at the secondary level to lead the implementation of the Next Generation Science Standards (NGSS) in the classroom. With one teacher-leader between the middle and high schools, we can ensure that there is collaboration on all science curriculum between the schools. Science Lab Assistant (9-12) The Science Lab Assistant at MCHS supports science teachers by preparing materials and resources to make lab instruction organized, efficient and innovative.