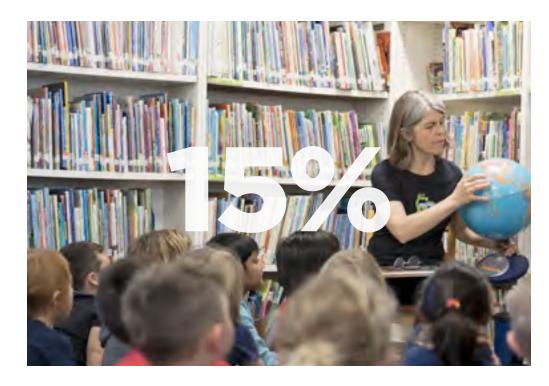

#### Reading, Writing & Libraries // 15%

We have made significant shifts in the way we teach writing and literacy in our schools. The introduction of Reading and Writing Workshop in our classrooms set the stage for the instructional shifts in all other academic areas.

**Library Specialists (K-12)** Having access to a school library and knowing how to find their way around provides endless discoveries for students.

MBEF supports library specialists at each school site to teach students research and media literacy skills to help them leverage resources in all grade levels and foster a passion for reading, learning and research that will serve them throughout their lives.

Literacy and Writing TOSA (K-12) The teacher on special assignment leads continuous improvement efforts throughout the District in literacy and writing. With the introduction of cutting-edge practices, the teacher educator strives to ensure that all curriculum keeps pace with the changing world.

Reading Specialists (K-5) Reading competency and comprehension ensures our students are on the right track for learning. This grant funds five credentialed teachers who work with students to increase reading proficiency on the entire reading spectrum.