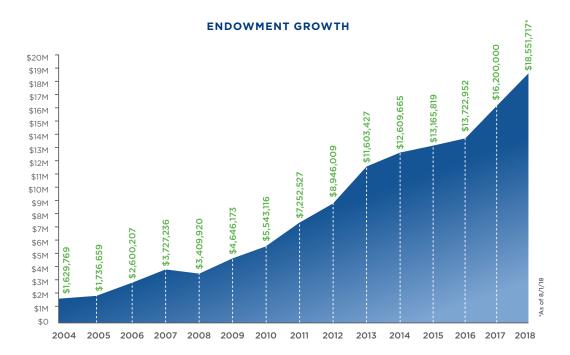

MBEF established the Endowment in 1986 with an initial \$10K. It took nearly three decades before the Endowment crossed the \$10M mark and made its first distribution of \$116K. It took only five years to get from \$10M to \$18M, and disburse \$2.75M to our schools during this period. When the Endowment reaches \$20M and beyond, the annual disbursement will be at least \$1M in total to our schools every year, regardless of fluctuations in the economy or priorities at the state level. Our goal is to reach a point where the annual return on investment is enough to make up for the instability of public school funding. That's the power of the Endowment.

We are on our way! // Parents. Grandparents. Alumni. Longtime Residents. Business Owners. New Residents. Anyone who believes in the power of an excellent public-school education and its impact on the future of our community has supported the Endowment. It is this same community that will help continue to grow the Endowment for decades to come.