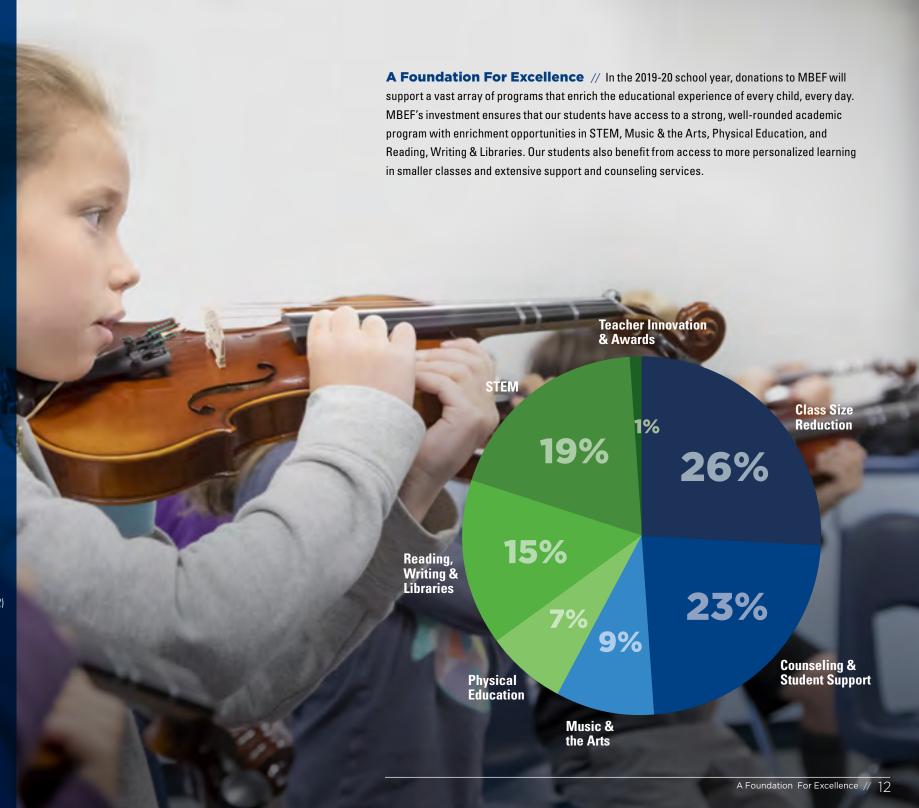

We invite you to learn more about MBEF's impact and the specific programs that you helped prioritize and make possible for the coming 2019-20 school year. Thanks to your generosity, MBEF will provide over \$6.5 million to our District—the largest MBEF grant ever—to deliver a vast array of programs to enrich the educational experience of our students.

#### **Class Size Reduction // 26%**

Few educational practices have the potential for greater impact than learning in a classroom with fewer students. Both parents and teachers consistently prioritize the importance of Class Size Reduction (CSR). While MBEF would like to fund smaller class sizes in all grade levels and subjects, a significant increase in donations would be required to make this viable. MBEF dedicates over a quarter of overall funding towards programs to support CSR.

#### Counseling & Student Support //

23% Levels of stress, anxiety and depression at schools throughout the country with similar demographics have increased at an unprecedented rate. A dramatic increase in mental health concerns with our students has led us to target a significant portion of our funding towards districtwide social emotional wellness.

#### Music & the Arts // 9%

Music (1-12) Music, math, language and science achievement go hand-in-hand. MBEF funds 48% of music instruction 1-12, and as a result, the music program at MBUSD has flourished. All students in grades 1-5 receive weekly music instruction, which forms the foundation for our award-winning middle and high school programs.

#### Physical Education (1-5) // 7%

MBEF is proud to support credentialed physical education teachers at our elementary schools to provide high-quality physical education and sportsmanship instruction each week. In addition to the physical health benefits, research shows that physical activity can help children improve their concentration, memory, and classroom behavior.

#### Reading, Writing & Libraries // 15%

We have made significant shifts in the way we teach writing and literacy in our schools. The introduction of Reading and Writing Workshop in our classrooms set the stage for the instructional shifts in all other academic areas.

# STEM: Science, Technology, Engineering And Math // 19%

If our students are to compete and thrive in today's global economy, we must provide a solid, hands-on foundation in STEM education. Confidence in math and science not only supports STEM-related fields, but also helps develop the ability to think critically and to be innovative.

#### **Teacher Innovation & Awards // 1%**

Teacher Innovation Grants (K-12) MBEF supports the Teachers Driving Innovation (TDI) Grant Program for teachers and counselors throughout our District. Each TDI grant provides our educators with an opportunity to exercise their passion for teaching, develop ideas, collaborate with colleagues, and connect with the wealth of knowledge, expertise and talent within MBUSD.