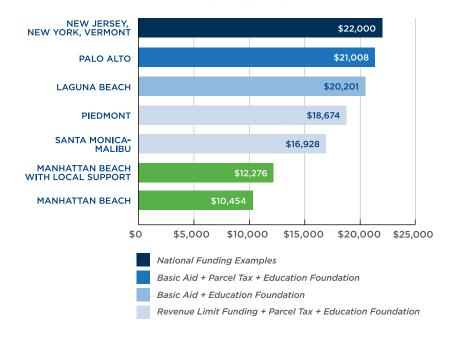

#### California Funding For Education Is Inadequate // Despite a \$20 billion increase in K-12 spending since 2011, California continues to rank among the lowest in the nation in

school funding. The United States Census Bureau recently ranked California as 37th in per pupil funding when adjusted for the cost of living.

MBUSD will receive roughly \$10,450 per pupil this year, putting our funding level at the BOTTOM of both the state and country.

#### MBUSD is a Revenue Limit District //

Only a small portion of our property taxes in Manhattan Beach support education. The formula to allocate property tax dollars is based on spending levels in the 1970's. At that time, MBUSD was a K-8 district and allocated a small portion of property taxes to schools. As a result, MBUSD is a "Revenue Limit" district and does not retain property taxes. "Basic Aid" districts, such as Palo Alto, Laguna Beach and Beverly Hills, funded education at a higher level in the 70's, so they retain excess property taxes. Consequently, funding for Manhattan Beach schools is actually augmented by state aid to reach the guaranteed minimum level of funding per student.