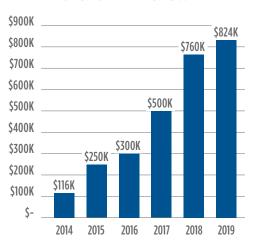

MBEF established the Endowment in 1986 with an initial \$10K. It took nearly three decades before the Endowment crossed the \$10M mark and made its first distribution of \$116K. It took only five years to get from \$10M to \$18M, and disburse \$2.75M to our schools during this period. When the Endowment reaches \$20M and beyond, the annual disbursement will be at least \$1M in total to our schools every year, regardless of fluctuations in the economy or priorities at the state level. Our goal is to reach a point where the annual return on investment is enough to make up for the instability of public school funding. That's the power of the Endowment.