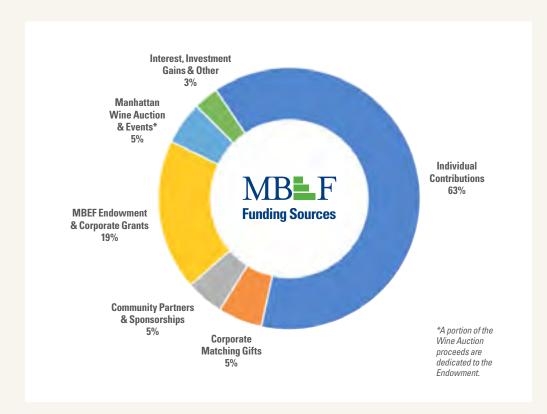

# \$6.5 MILLION

MBEF funding to our schools in 2019-20

**5259** 

Number of donors in 2018-19 — Parents, Businesses, Neighbors

8%

Percentage of total
District budget
that is funded by MBEF
for educational programs

\$75+

MBEF's investment in our schools since 1983

**\$2.75**MILLION

Total Endowment contribution to our schools since 2014

91%

Percentage of parents and teachers who believe MBEF is extremely important to maintaining the quality of our schools