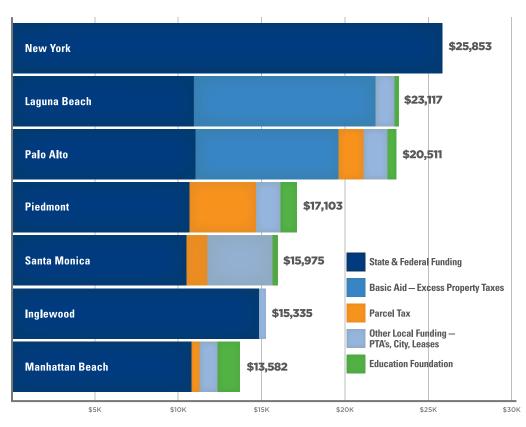

## **FACT: MBUSD Is A Revenue Limit**

**District** Only a small portion of our property taxes in Manhattan Beach support education. The formula to allocate property tax dollars is based on spending levels in the 1970's. At that time, MBUSD was a K-8 district and allocated less than 20% of property taxes to fund schools. Legislation permanently restricted this small portion of tax dollars towards education, making MBUSD a "Revenue Limit" district. "Basic Aid"

districts, such as Palo Alto and Laguna Beach, funded education at a higher level in the 70's, so they dedicate a larger portion of tax dollars towards education and can retain the excess to supplement funding from the state.

# **FACT:** Local Support Is Critical

MBUSD is frequently compared to a short list of districts throughout California that have strong student outcomes. However, our per pupil funding for education is very different from other high performing districts. Funding from the initial parcel tax approved through Measure MB and other local sources, such as the City of Manhattan Beach and our Parent Teacher Associations (PTAs), are also an integral part of the equation. As a significant part of the district's budget, MBEF dollars remain vital to continue to provide the education that our parents expect, and our students need to succeed.