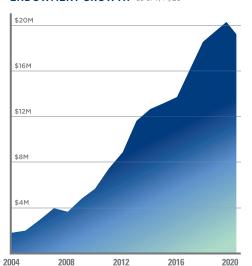

enough to make up for the instability of public school funding at the state level.

The MBEF Endowment currently stands at over \$19.5M — just shy of the \$20M goal of our \$20M by 2020 campaign that we launched in 2017.

Although we were on track heading into 2020, external factors have since challenged our progress. The stock market crash in late February, in conjunction with the COVID-19 pandemic, has affected the value of the Endowment. A prudent investment strategy has enabled the Endowment to rebound with the market over the past few months.

#### **ENDOWMENT GROWTH** as of 7/14/20

**Gifts of Real Estate** // The tax benefits are the same as appreciated stock. Gifts can be made outright, or through an income-producing gift arrangement.

Planned Giving // Planned giving enables you to maximize your charitable giving and take full advantage of income and estate tax benefits. With careful planning, a wide range of gift planning choices present practical options for safeguarding your financial security, realizing tax advantages, and contributing to MBEF's financial well-being. As you consider your options, we strongly recommend that you work with a qualified independent financial advisor, as well as legal counsel.