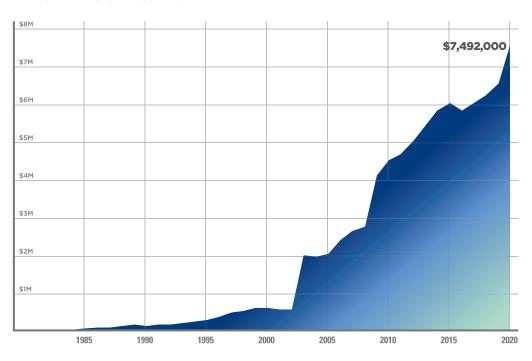

Together we have committed to opportunities that invite our students to dream, to think, and to engage in what is possible. Because of your commitment, this year the Manhattan Beach Education Foundation (MBEF) will make its largest grant to the Manhattan Beach Unified School District in its history — an investment of \$7.5 million to strengthen our schools.

#### **MBEF GRANT HISTORY 1983-2020**

MBEF 2019-2020 ANNUAL REPORT & HONOR ROLL

THE MBEF DIFFERENCE